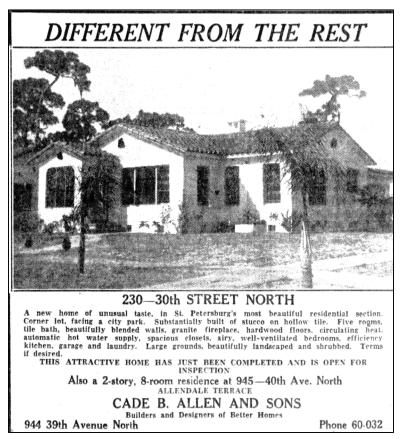

The front-gable, shown at left in Figure 1, contains a semi-enclosed porch. This space is noted to have been a porch in the 1952 Sanborn Map of the area (Figure 2). From the photograph in the 1939 advertisement shown in Figure 3, though, it appears that some sort of screen or shutter was present historically. It is the glazed single action door shown at the right side of this porch entry space that is proposed for replacement herein.

Figure 2: Subject property shown in 1952 Sanborn Map (clip from Sheet 305), open front porch indicated with dashed lines at lower right (southeast) corner

Figure 3: St. Petersburg Times advertisement for subject property, March 15, 1939