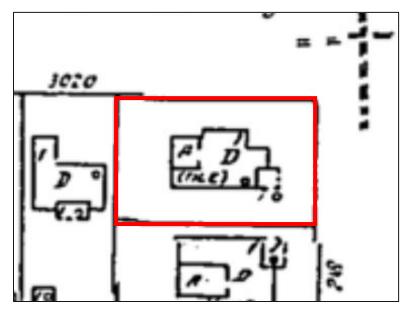

The front-gable, shown at left in Figure 1, contains a semi-enclosed porch. This space is noted to have been a porch in the 1952 Sanborn Map of the area (Figure 2). From the photograph in the 1939 advertisement shown in Figure 3, though, it appears that some sort of screen or shutter was present historically. It is the glazed single action door shown at the right side of this porch entry space that is proposed for replacement herein.

Figure 2: Subject property shown in 1952 Sanborn Map (clip from Sheet 305), open front porch indicated with dashed lines at lower right (southeast) corner

Figure 3: St. Petersburg Times advertisement for subject property, March 15, 1939