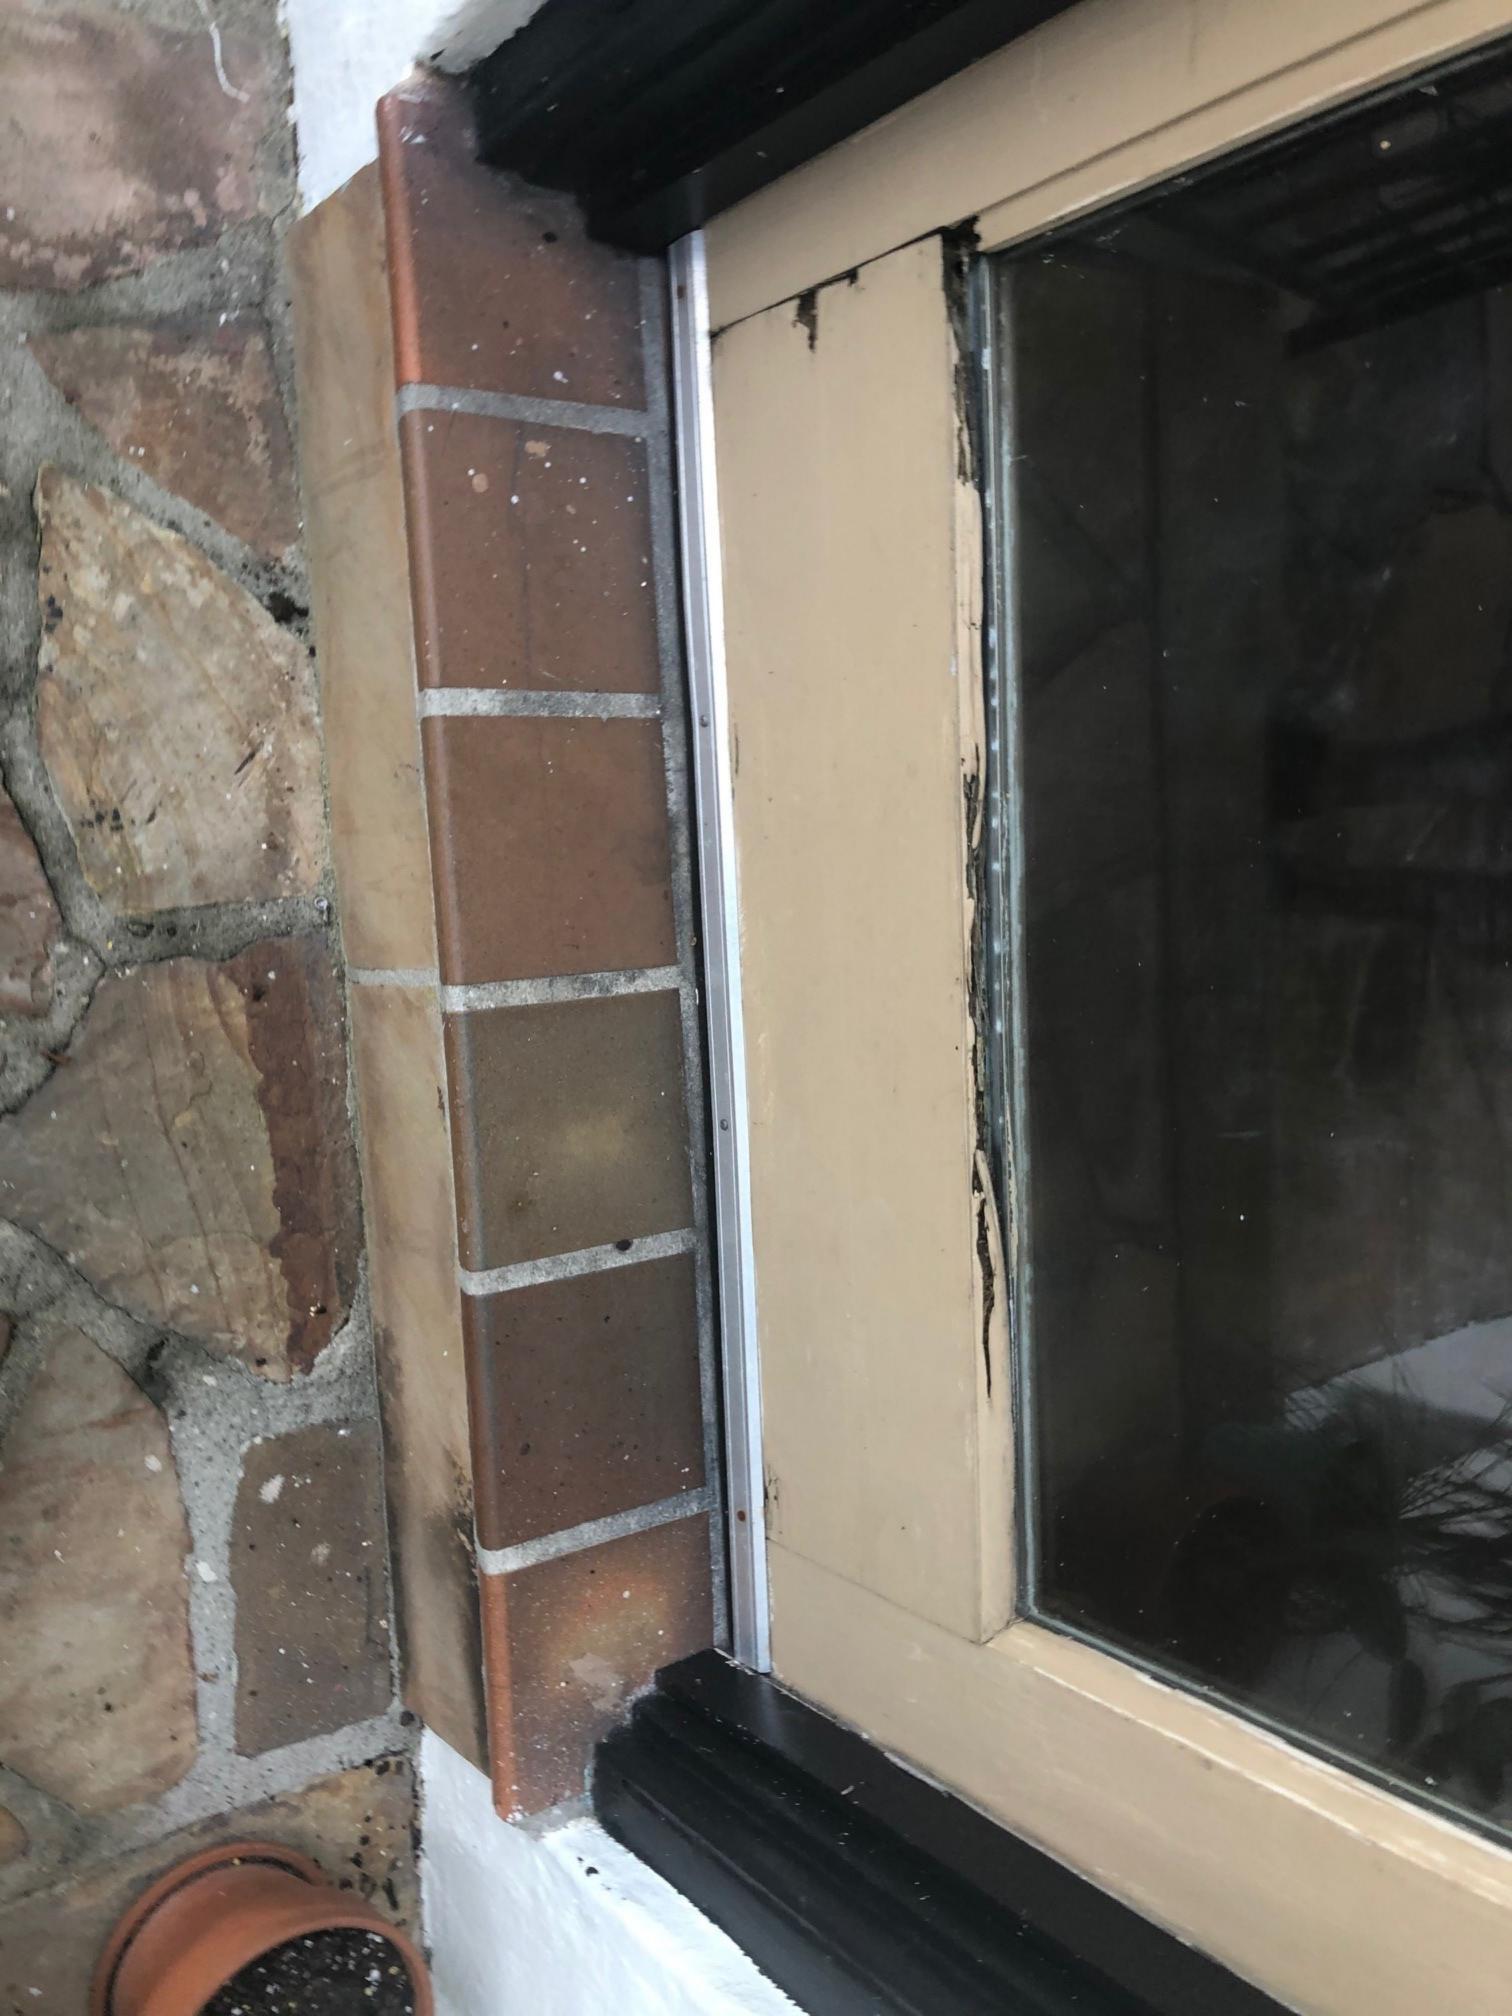

The front-gable, shown at left in Figure 1, contains a semi-enclosed porch. This space is noted to have been a porch in the 1952 Sanborn Map of the area (Figure 2). From the photograph in the 1939 advertisement shown in Figure 3, though, it appears that some sort of screen or shutter was present historically. It is the glazed single action door shown at the right side of this porch entry space that is proposed for replacement herein.

#### **Project Description**

The existing front door is a wooden door with single-pane full glazing. As shown in the attached application, it features visible rot. It does not appear to be original to the house, but doors with single-pane glazing were becoming increasingly popular around the subject property's time of construction, and historic photographs do show similar doors used as primary entrances at other buildings designed by Cade Allen, as shown in two examples below.