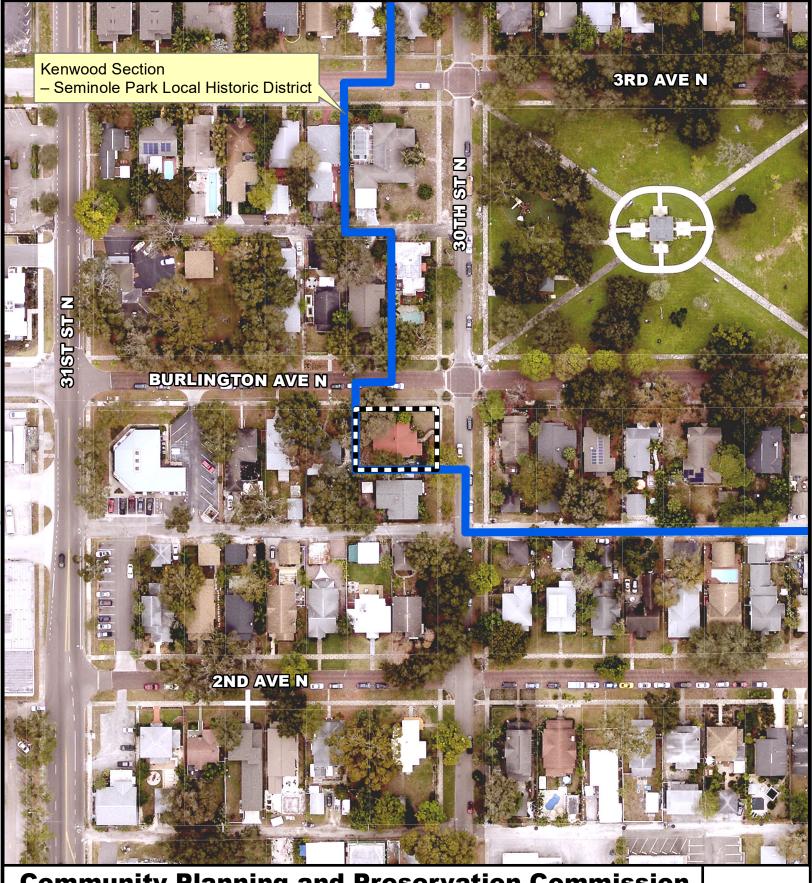

| AGENDA ITEM:       | CITY FILE NO.: 20-90200108                                                                                                                                                                                      |
|--------------------|-----------------------------------------------------------------------------------------------------------------------------------------------------------------------------------------------------------------|
| REQUEST:           | Review of a Certificate of Appropriateness for replacement of a front door at 230 30 <sup>th</sup> St. N., a contributing property to the Kenwood Section – Seminole Park Local Historic District (17-90300003) |
| OWNERS:            | Casey Nicholas Kochey and Alison Remy Kochey                                                                                                                                                                    |
| PARCEL ID NO.:     | 23-31-16-35118-015-0021                                                                                                                                                                                         |
| ADDRESS:           | 230 30 <sup>th</sup> St. N.                                                                                                                                                                                     |
| LEGAL DESCRIPTION: | HALL'S CENTRAL AV NO. 2 BLK 15, N 67 FT OF VILLA SITE 2 LESS W 10FT                                                                                                                                             |
| ZONING:            | NT-2                                                                                                                                                                                                            |

Figure 1: Subject property