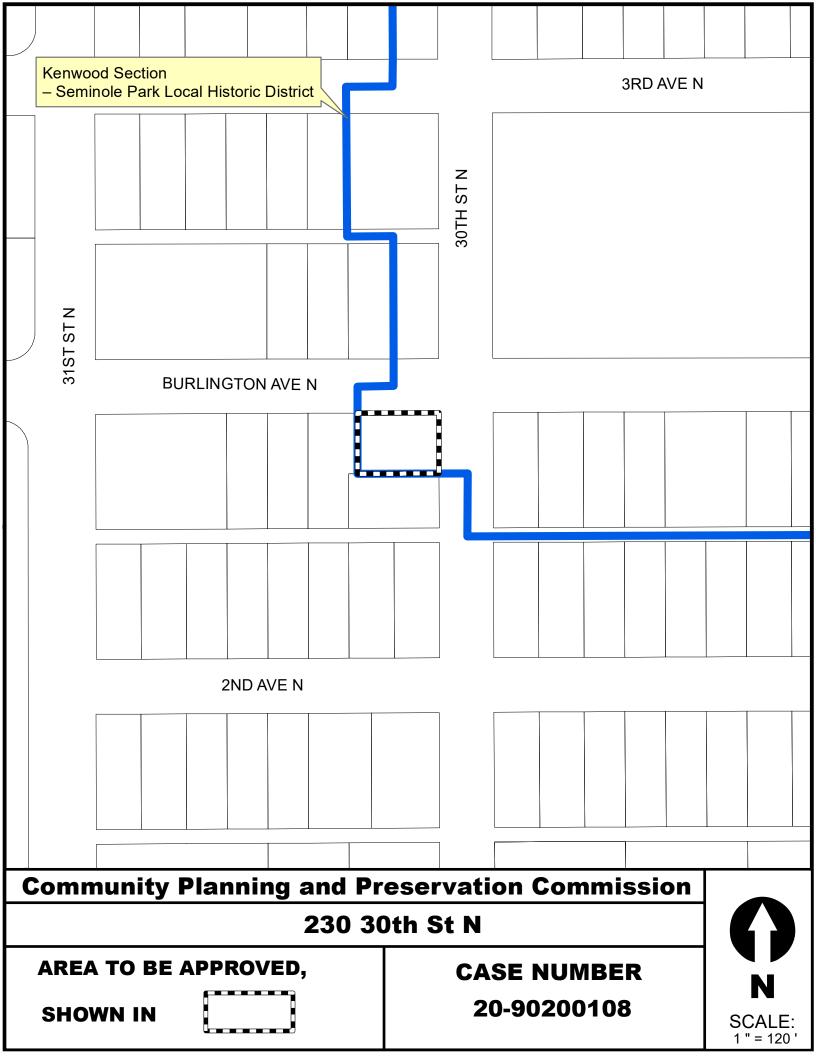

| AGENDA ITEM:       | CITY FILE NO.: 20-90200108                                                                                                                                                                                      |
|--------------------|-----------------------------------------------------------------------------------------------------------------------------------------------------------------------------------------------------------------|
| REQUEST:           | Review of a Certificate of Appropriateness for replacement of a front door at 230 30 <sup>th</sup> St. N., a contributing property to the Kenwood Section – Seminole Park Local Historic District (17-90300003) |
| OWNERS:            | Casey Nicholas Kochey and Alison Remy Kochey                                                                                                                                                                    |
| PARCEL ID NO.:     | 23-31-16-35118-015-0021                                                                                                                                                                                         |
| ADDRESS:           | 230 30 <sup>th</sup> St. N.                                                                                                                                                                                     |
| LEGAL DESCRIPTION: | HALL'S CENTRAL AV NO. 2 BLK 15, N 67 FT OF VILLA SITE 2 LESS W 10FT                                                                                                                                             |
| ZONING:            | NT-2                                                                                                                                                                                                            |