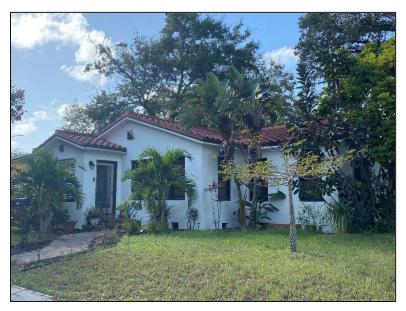

Figure 1: Subject property

The front-gable, shown at left in Figure 1, contains a semi-enclosed porch. This space is noted to have been a porch in the 1952 Sanborn Map of the area (Figure 2). From the photograph in the 1939 advertisement shown in Figure 3, though, it appears that some sort of screen or shutter was present historically. It is the glazed single action door shown at the right side of this porch entry space that is proposed for replacement herein.