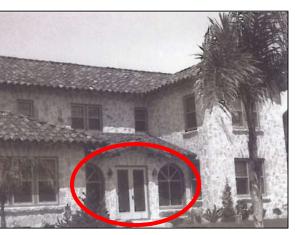

Figure 1: Subject property

The front-gable, shown at left in Figure 1, contains a semi-enclosed porch. This space is noted to have been a porch in the 1952 Sanborn Map of the area (Figure 2). From the photograph in the 1939 advertisement shown in Figure 3, though, it appears that some sort of screen or shutter was present historically. It is the glazed single action door shown at the right side of this porch entry space that is proposed for replacement herein.